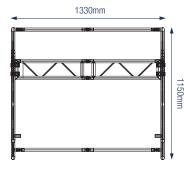

> PROLYTE STRUCTURES

X

Folded, side view

904.1mm

Prolyte Products RO SRL Slatina, Romania info@prolyte.ro

STAGE

1150mm

Folded, top view

904.1mm

PRO

WWW.PROLYTE.COM WWW.LITECONSOLE.CO.UK

166mm