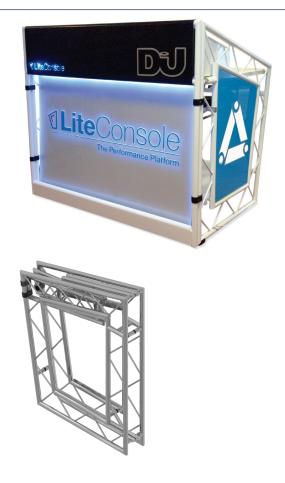

## LITECONSOLE XPRS

Prolyte Group is pleased to unveil the latest incarnation of its renowned performance platform, LiteConsole.

XPRS combines all the most desirable features of LiteConsole in a sleeker, lighter package. The new design makes the system even easier to assemble – it now takes one person just a matter of minutes. The innovative folding frame design means the LiteConsole XPRS will flat pack and fit into an average car, thus leaving plenty of room for other equipment.

LiteConsole XPRS is an extremely versatile podium structure that offers a portable and high-visual-impact solution for any number of applications from live musician and DJ performances, to corporate AV presentations, exhibitions, conferences and retail environments where it makes an extremely eye-catching stand.

LiteConsole XPRS modules comprise just six primary easy-to-connect sections. Standard modules are designed to house a logo panel, although this open space could feature a 50" PLASMA screen, back-lit corporate logo, LED panels, starcloth, or any other form of messaging.

## LiteConsole XPRS - Front view

Prolyte Group HQ Leek, Netherlands info@prolyte.com

PROLYTE

Prolyte Products UK Ltd Wakefield, England info@prolyte.co.uk

STRUCTURES

Prolyte Products GmbH Emsdetten, Germany info@prolyte.eu